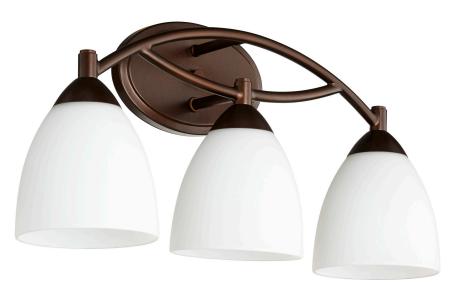

## **BARKLEY**

## 5069-3-86

Barkley 3 Light Transitional Oiled Bronze Vanity

| Project:      |  |
|---------------|--|
| Location:     |  |
| Fixture Type: |  |
| Catalog #:    |  |

|  | DETAILS            |                 |
|--|--------------------|-----------------|
|  | FINISH:            | Oiled Bronze    |
|  | MATERIALS:         | Steel and Glass |
|  | DIFFUSER MATERIAL: | Glass           |
|  | LOCATION:          | Damp Listed     |

## **PRODUCT DETAILS:**

Distinguished by the sinuous, organic forms of its clean-lined tube frames, the Barkley series works in a variety of interior styles from the traditional to the contemporary. The simple metal forms and the cleanliness of the glass shades complement the symmetry of the design profile.